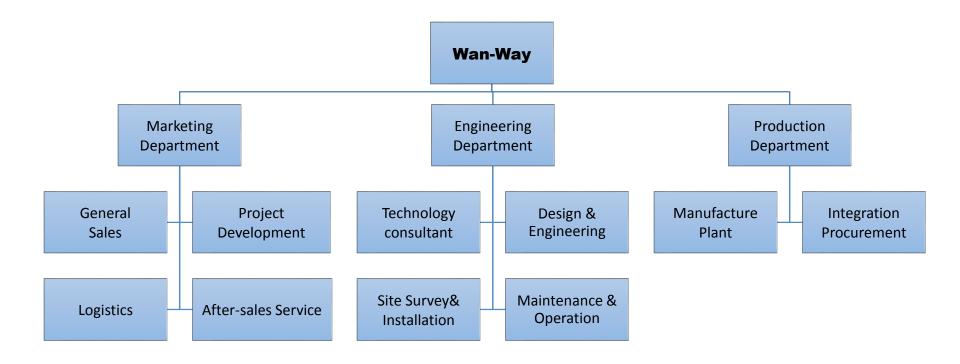

imized solution for heavy industrial areas such as cement plant, concrete plant, and construction site.

The services of Wan-Way cover variety of businesses:

- New or upgraded EPC project
- Project implementation and management, commissioning and putting-into-operation
- Site survey and designing, operation & maintenance
- Equipment and spare parts manufacturing and integrating

Customers in cooperation with Wan-Way range from Asia to Middle East, Africa to Latin America. With favorable reputations from our clients, Wan-Way is confident to offer professional service and make a more prosperous place for your plant.

We committed to provide a one-stop service, improve efficiency, reduce intermediate links, to save costs for customers, provide intimate service.



### **COMPANY STRUCTURE**



### **WORKING PROCEDURE**



#### WAN-WAY IN CEMENT PLANT

- We provide O&M(operation & maintenance)solution for cement plant from 1,000tpd to 7,500tpd
- We provide a complete ,steady supply of consumable spares with competitive price
- We offer upgrading solution for process of cement plant from 1,000tpd to 7,500tpd
- We offer trouble shooting for difficult problems in cement plant



## Our advantages in operation of cement plant

- China has the largest cement industry in the world
- China has developed new dry cement plants for more than 20 years and accumulated significant experiences
- China has dominated advantages of laboring cost
- China has reputable cement EPC contractors and built excellent projects for more than 15 years
- China has mature experience in supplying equipment &