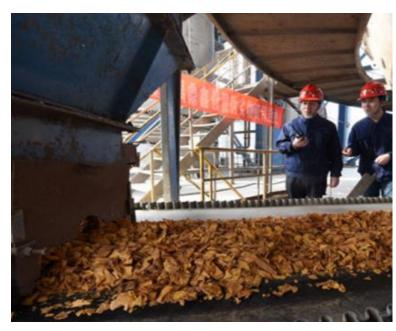

## Wan-Way site service at cement plant-Operation & Maintenance

Diagnose equipment

1 CNBM Cement, VRM updating project, 2016

- By adopting VFD driving, FISmidth, Atox 50 VRM reduced power consumption from 22 kwh to 18 kwh.
- By optimizing pipeline layout and air leakage, particle size of raw material is less than 12 % on R0.08 screen residue.

- Duration of project is 20 days
- The vibration of VRM is less than 2 mm/s.

2 YANBU Cement, process fan updating project, 2016

- Enlarged EP fan motor power from 1200kw to 1800kw, which increased 30% kiln capacity.
- Upgrading the fan impeller to increasing capacity
- Project duration 35 dasy