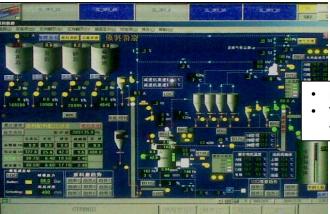

## Wan-Way site service at cement plant-Operation & Maintenance

Diagnose equipment

1 CNBM Cement, VRM updating project, 2016

- By adopting VFD driving, FISmidth, Atox 50 VRM reduced power consumption from 22 kwh to 18 kwh.
- By optimizing pipeline layout and air leakage, particle size of raw material is less than 12 % on R0.08 screen residue.

- Duration of project is 20 days
- The vibration of VRM is less than 2 mm/s.

2 YANBU Cement, process fan updating project, 2016

- Enlarged EP fan motor power from 1200kw to 1800kw, which increased 30% kiln capacity.
- Upgrading the fan impeller to increasing capacity
- Project duration 35 dasy

#### Trouble:

Rapid temperature changes in calciner?

#### Solution:

Operational optimization in calciner (PRYO-system) temperature by introducing PID auto-feeding system

#### Result:

Stable temperature control & reliable quality of clinker