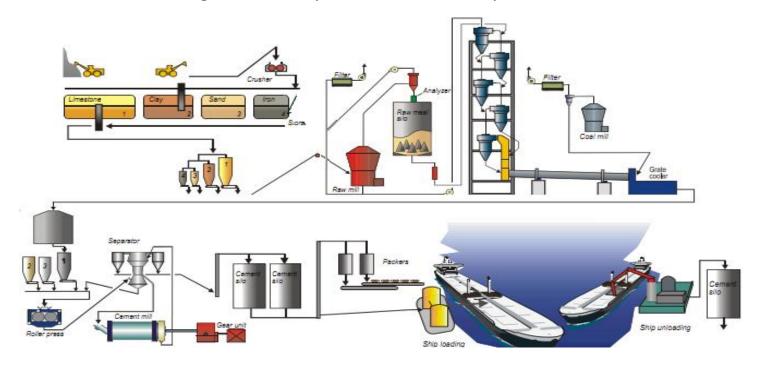

#### WAN-WAY IN CEMENT PLANT

- We provide O&M(operation & maintenance)solution for cement plant from 1,000tpd to 7,500tpd
- We provide a complete ,steady supply of consumable spares with competitive price
- We offer upgrading solution for process of cement plant from 1,000tpd to 7,500tpd
- We offer trouble shooting for difficult problems in cement plant

## Our advantages in operation of cement plant

- China has the largest cement industry in the world
- China has developed new dry cement plants for more than 20 years and accumulated significant experiences
- China has dominated advantages of laboring cost
- China has reputable cement EPC contractors and built excellent projects for more than 15 years
- China has mature experience in supplying equipment & spares for cement plant

## Wan-Way site service at cement plant-Operation & Maintenance

Diagnose equipment

1 CNBM Cement, VRM updating project, 2016

- By adopting VFD driving, FISmidth, Atox 50 VRM reduced power consumption from 22 kwh to 18 kwh.
- By optimizing pipeline layout and air leakage, particle size of raw material is less than 12 % on R0.08 screen residue.