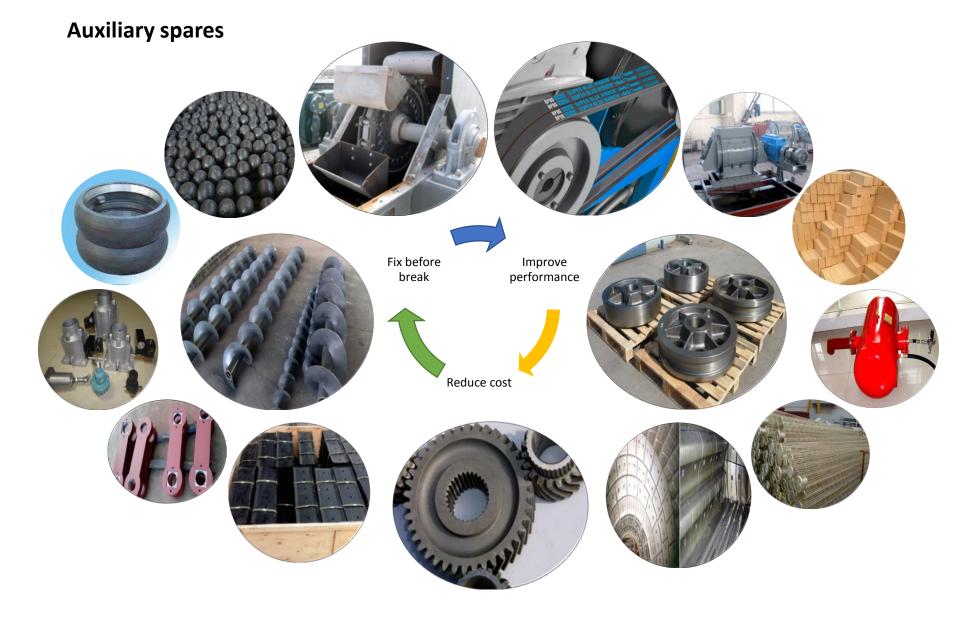

## **Key spares for maintenance**

39 CFR 514

Convey rubber belt

Gearbox

Cooler plate

Kiln outlet nozzle

Hydraulic cylinder

Chain

## Consumable spare parts supply for concrete batching plant

## **Spare parts supply for engineering machinery**

Oil filter

Radiator temperature control switch

Shuttle valve

pressure pickup

Stepper motor assembly

Multichannel valve spool

Double gear

Main relief valve

Pin shaft

Mixing seal

Input shaft of rocker arm of shunt box

pumping truck

Outlet of pumping truck

Bearing seat

One way valve of oil cylinder

Hydraulic filter

Overflow valve cover plate

Gear

copper sleeve

U-bolt