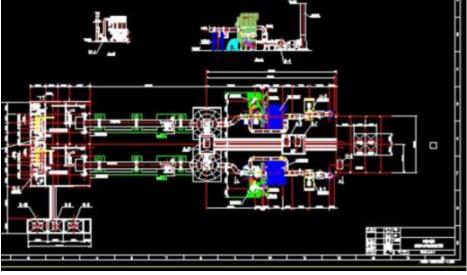

## Designing

| TARIH:       | 09/06/2009 | AD SOYAD        | IMZA | ADET    | MALZEME | THE A D. T. STEE A XZ |
|--------------|------------|-----------------|------|---------|---------|-----------------------|
| <b>OLCEK</b> | ÇİZEN      | Hakan           |      |         |         | WAN-WAY               |
| x/x          | PROJE      | Erre RESULOGIU  | 3 3  | 1       | 200000  |                       |
|              | KONTROL    | Emre RESULOGLU  |      | AGIRLIK |         |                       |
|              | ONAY       | Mustafa ALPAGUT | -    | KgiAd   |         | PARCA KODU:           |
|              | PARÇA ADI  | EMX35-SD-1-Y    |      |         |         | \$ 0160               |