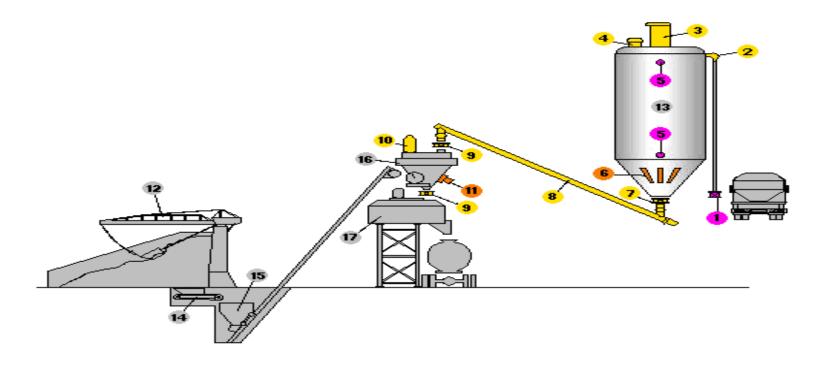

#### WAN-WAY IN CONCRETE BATCHING PLANT

- We design and produce customized concrete batch & mixing plant (wet and dry)
- We provide whole solution of stationary or mobile ready-mix equipment
- We offer consumable spare parts for concrete batching & mixing plant
- We offer trouble shooting for difficult problems in concrete batching & mixing plant

## Designing

| TARIH:       | 09/06/2009 | AD SOYAD        | IMZA | ADET    | MALZEME | THE A D. T. STEE A XZ |
|--------------|------------|-----------------|------|---------|---------|-----------------------|
| <b>OLCEK</b> | ÇİZEN      | Hakan           |      |         |         | WAN-WAY               |
| x/x          | PROJE      | Erre RESULOGIU  | 3 3  | 1       | 200000  |                       |
|              | KONTROL    | Emre RESULOGLU  |      | AGIRLIK |         |                       |
|              | ONAY       | Mustafa ALPAGUT | -    | KgiAd   |         | PARCA KODU:           |
|              | PARÇA ADI  | EMX35-SD-1-Y    |      |         |         | \$ 0160               |

## Wear parts installation in concrete batching plant

## Consumable spare parts supply for concrete batching plant