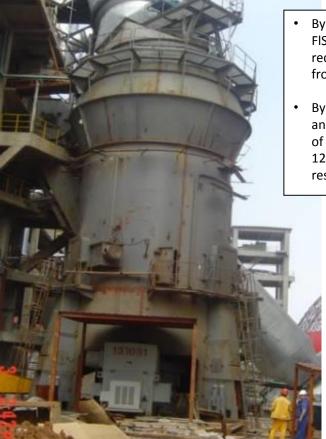

## Wan-Way site service at cement plant-Operation & Maintenance

Diagnose equipment

1 CNBM Cement, VRM updating project, 2016

- By adopting VFD driving, FISmidth, Atox 50 VRM reduced power consumption from 22 kwh to 18 kwh.
- By optimizing pipeline layout and air leakage, particle size of raw material is less than 12 % on R0.08 screen residue.

- Duration of project is 20 days
- The vibration of VRM is less than 2 mm/s.

2 YANBU Cement, process fan updating project, 2016

- Enlarged EP fan motor power from 1200kw to 1800kw, which increased 30% kiln capacity.
- Upgrading the fan impeller to increasing capacity
- Project duration 35 dasy