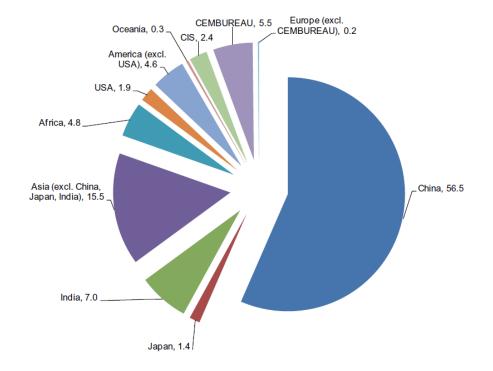

## Our advantages in operation of cement plant

- China has the largest cement industry in the world
- China has developed new dry cement plants for more than 20 years and accumulated significant experiences
- China has dominated advantages of laboring cost
- China has reputable cement EPC contractors and built excellent projects for more than 15 years
- China has mature experience in supplying equipment & spares for cement plant