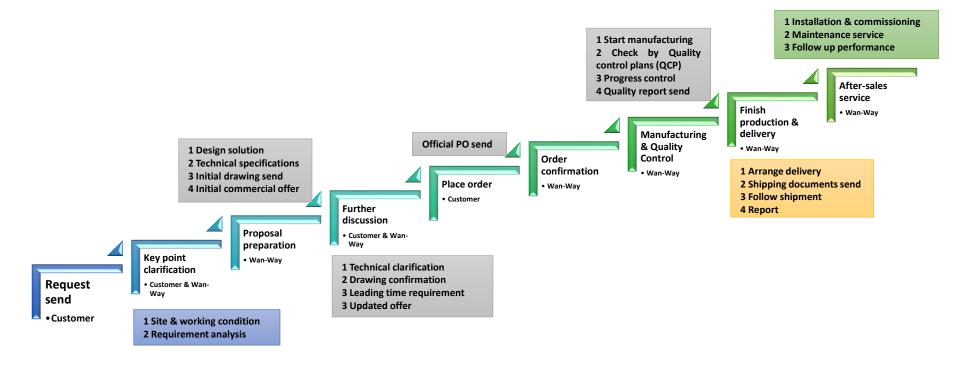

ustrial areas such as cement plant, concrete plant, and construction site.

The services of Wan-Way cover variety of businesses:

- New or upgraded EPC project
- Project implementation and management, commissioning and putting-into-operation
- Site survey and designing, operation & maintenance
- Equipment and spare parts manufacturing and integrating

Customers in cooperation with Wan-Way range from Asia to Middle East, Africa to Latin America. With favorable reputations from our clients, Wan-Way is confident to offer professional service and make a more prosperous place for your plant.

We committed to provide a one-stop service, improve efficiency, reduce intermediate links, to save costs for customers, provide intimate service.



### **COMPANY STRUCTURE**



### **WORKING PROCEDURE**



#### WAN-WAY IN CEMENT PLANT

- We provide O&M(operation & maintenance)solution for cement plant from 1,000tpd to 7,500tpd
- We provide a complete ,steady supply of consumable spares with competitive price
- We offer upgrading solution for process of cement plant from 1,000tpd to 7,500tpd
- We offer trouble shooting for difficult problems in cement plant



## Our advantages in operation of cement plant

- China has the largest cement industry in the world
- China has developed new dry cement plants for more than 20 years and accumulated significant experiences
- China has dominated advantages of laboring cost
- China has reputable cement EPC contractors and built excellent projects for more than 15 years
- China has mature experience in supplying equipment & spares for cement plant



#