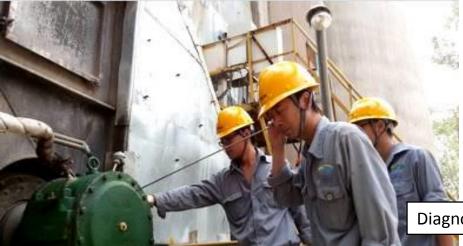

## Wan-Way site service at cement plant-Operation & Maintenance

Diagnose equipment

1 CNBM Cement, VRM updating project, 2016

- By adopting VFD driving, FISmidth, Atox 50 VRM reduced power consumption from 22 kwh to 18 kwh.
- By optimizing pipeline layout and air leakage, particle size of raw material is less than 12 % on R0.08 screen residue.